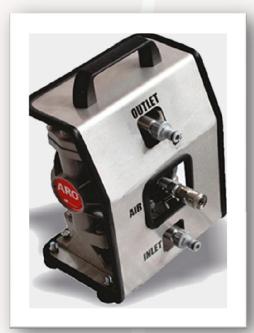

Air Operated, Double Diaphragm pump 1/2" fully compatible with cargo hold cleaning chemicals, placed in protective stainless steel frame with carrying handle.

EuroPower-15 is a "plug & play" equipment, containing 10mtr SUCTION, 50mtr DISCHARGE and 25mtr AIR HOSES with quick connectors. Chemical consumption is only 12-15ltr per minute.